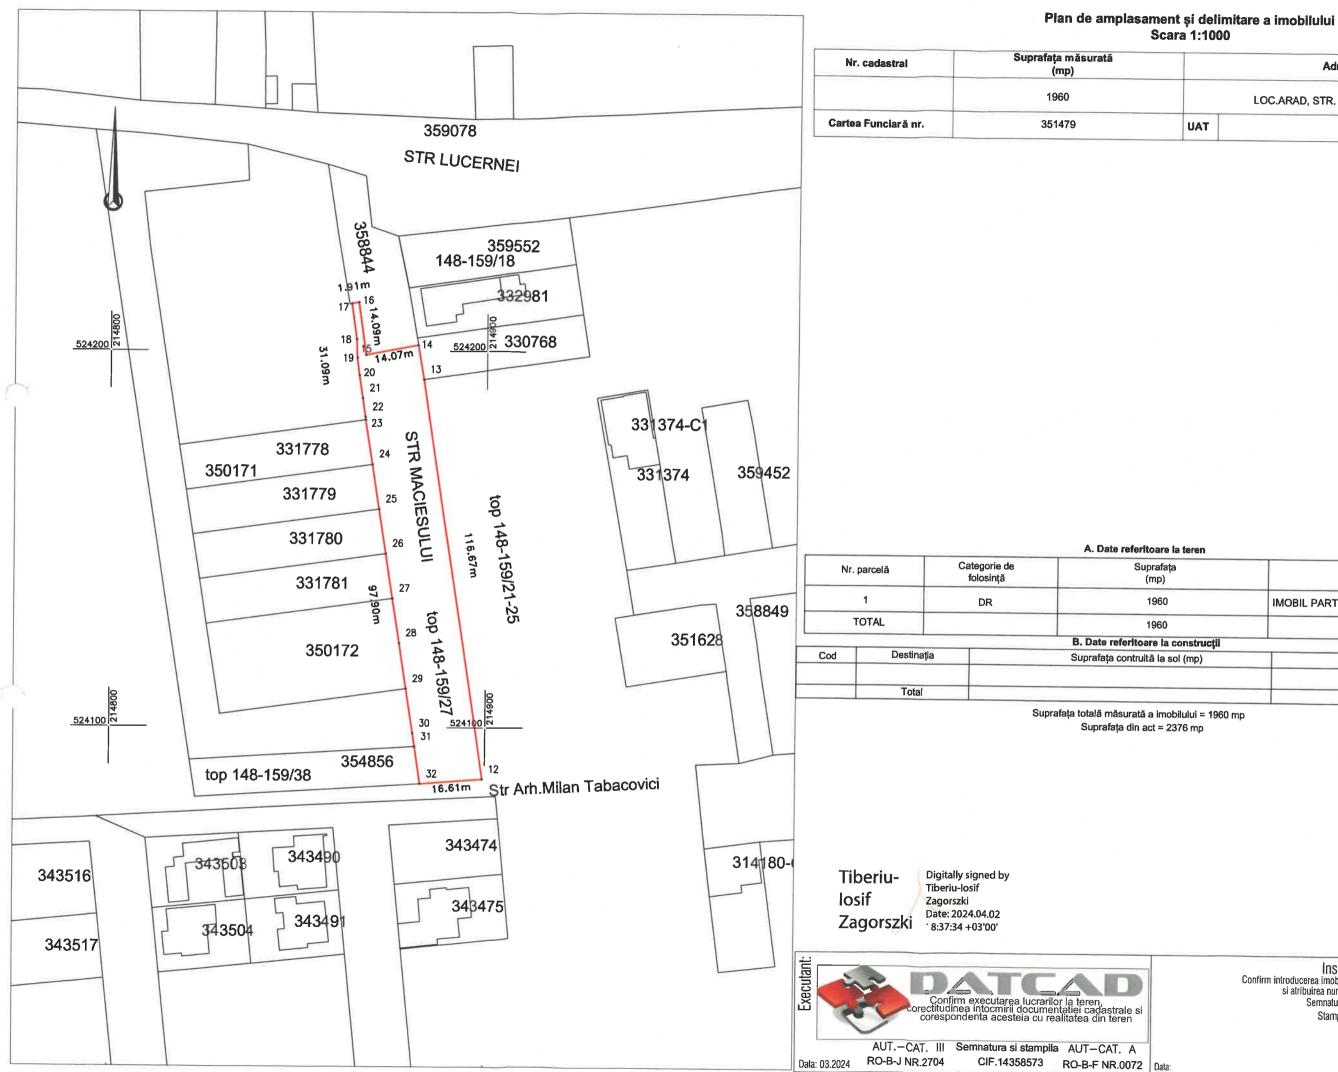

In anul 2021 o parte din trama stradala a fost inscris in CF nr 358844 si o parte in CF nr 359078 fara sa ia un considerare ca exista deja deschisa o coala de CF pentru teternul aferenta tramei stradale Maciesului. Aceste inscrisuri sunt datorate identificarii eronate a parcelei.,din aceasta cauza suntem nevoiti sa diminuam suprafata inscrisa in CF 351479.

# Scara 1:1000

|     | Adresa imobilului         |  |
|-----|---------------------------|--|
|     | LOC.ARAD, STR. Maciesului |  |
| UAT | ARAD                      |  |

| ţa          | Mențiuni                                    |
|-------------|---------------------------------------------|
|             | IMOBIL PARTIAL IMPREJMUIT PCT17-23 SI 14-13 |
| construcții |                                             |
| sol (mp)    | Mențiuni                                    |
|             |                                             |