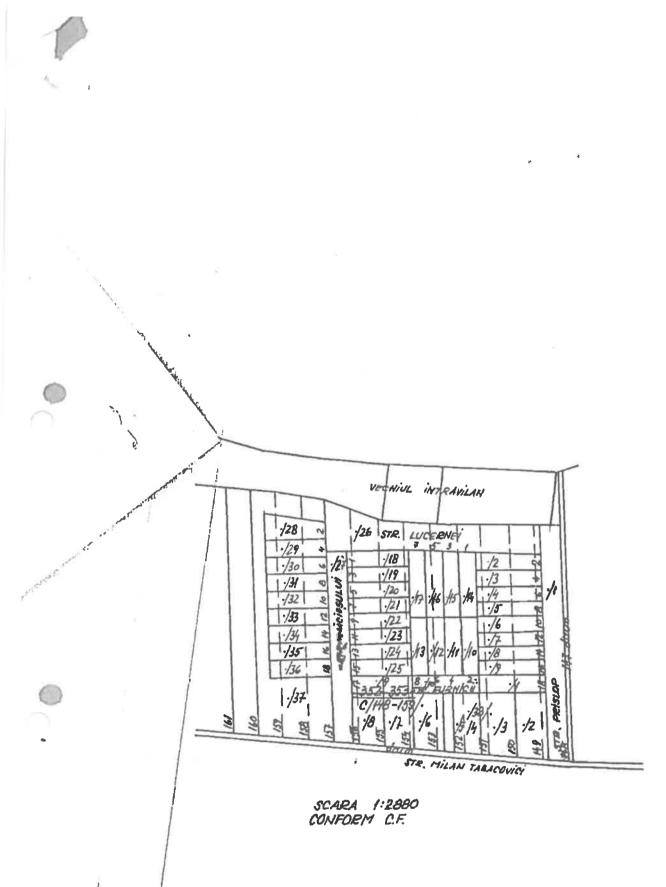

Initial terenul aferent strazii a fost inscris in coala de carte funciara nr 450 Muresel.

In anul 1948 terenul trece in proprietatea Statului Roman si in anul 1957 este parcelat si creat loturi de case si strazi. Cu aceasta ocazie este creat si parcela aferenta strazii Maciesului ( schita veche atasat prezentei )

Atasez Schita de parcelare veche PAD-imobil CF. 351479

Data 02.04.2024 Cu stimă,

DATCAD S.R.L Zagorszki Tiberiu – persoana autorizat cat A de catre A.N.C.P.I

| Tiberiu-  | Digitally signed<br>by Tiberiu-losif |
|-----------|--------------------------------------|
| losif 🛛 🦯 | Zagorszki                            |
| Zagorszki | Date: 2024.04.02<br>18:38:50 +03'00' |